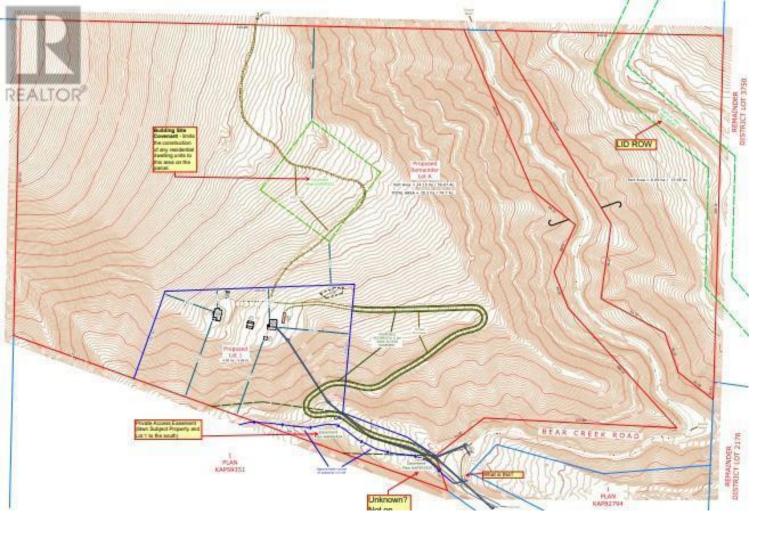

## 944 Bear Creek Road West Kelowna British Columbia

\$999,900

Incredible 75 acre parcel of bare land located just 15 minutes downtown Kelowna. Acreages of this size are rare to come by and the proximity to city amenities is unbelievably scarce. The acreage spans Bear Creek and there's easement access to the reservoir. At the top of the property there's a large level build site with incredible mountain views. Space, privacy, nature, serenity ... this will be a dream estate property. (id:6769)