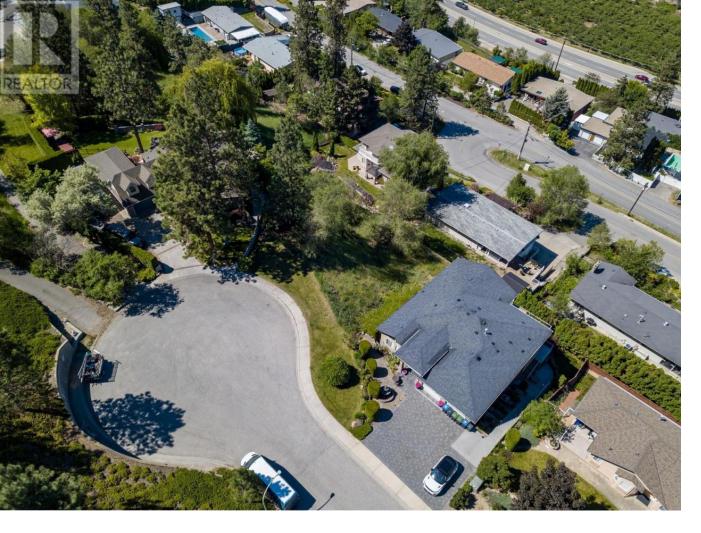

## 952 Ackerman Court Kelowna British Columbia

\$529 000

Whoa! Where did this lot come from?? Welcome to this incredible lot on Ackerman Road that you didn't even know existed. Located on a quiet street in Toovey Heights, this walk out lot is situated among beautiful homes and mature landscaping. Take in the amazing vineyard, city, lake and mountain views. Located at the end of a cul de sac, this property is a blank slate to build a special home and at just over .20 acres there is plenty of room to build your dream home. Black Mountain is minutes away from all amenities and only 35 minutes to Big White Ski Resort. A perfect combination for those looking for an escape from city living, yet only minutes away. Many homes on the street are 3 stories, so plenty of opportunity to maximize your build. Take a drive by today! (id:6769)