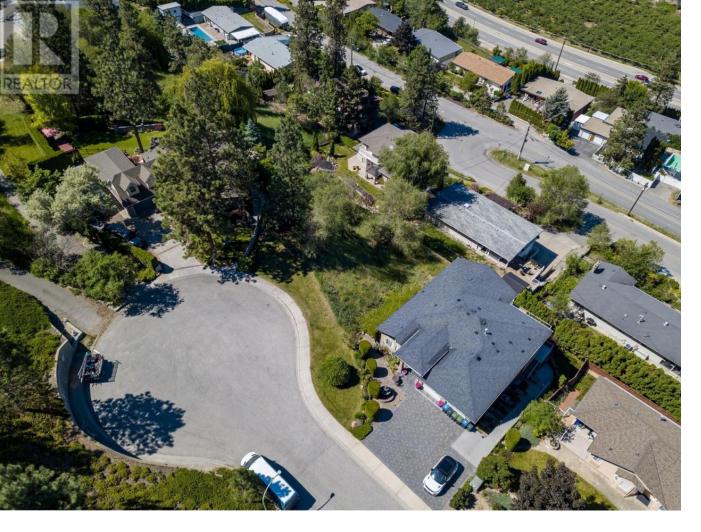

## 952 Ackerman Court Kelowna British Columbia

\$475,000

Whoa! Where did this lot come from?? Welcome to this incredible lot on Ackerman Road that you didn't even know existed. Located on a quiet street in Toovey Heights, this walk out lot is situated among beautiful homes and mature landscaping. Take in the amazing vineyard, city, lake and mountain views. Located at the end of a cul de sac, this property is a blank slate to build a special home and at just over .20 acres there is plenty of room to build your dream home. Black Mountain is minutes away from all amenities and only 35 minutes to Big White Ski Resort. A perfect combination for those looking for an escape from city living, yet only minutes away. Many homes on the street are 3 stories, so plenty of opportunity to maximize your build. Take a drive by today! (id:6769)