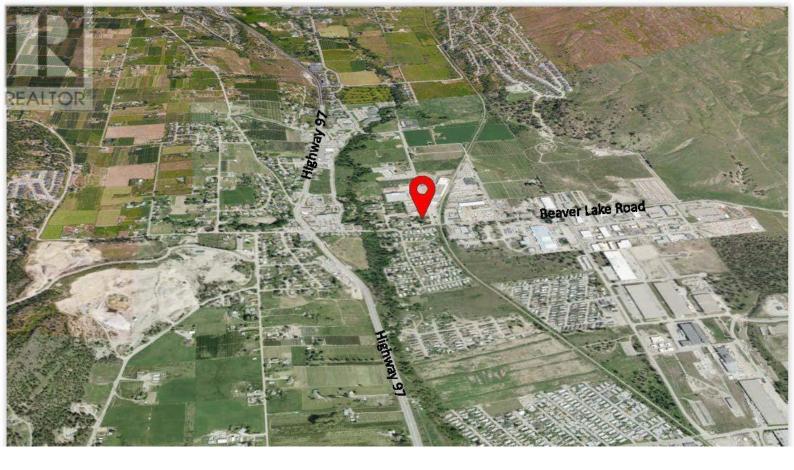

## 9526 Bottom Wood Lake Road Lake Country British Columbia

\$799,000

The property represents an opportunity to acquire 0.218 acres of commercial development site. The property is zoned C10, Service Commercial and can accommodate various uses. Located in the industrial section of Lake Country and is only 8 minutes away from Kelowna International Airport. The property currently vacant and ready for new development. (id:6769)