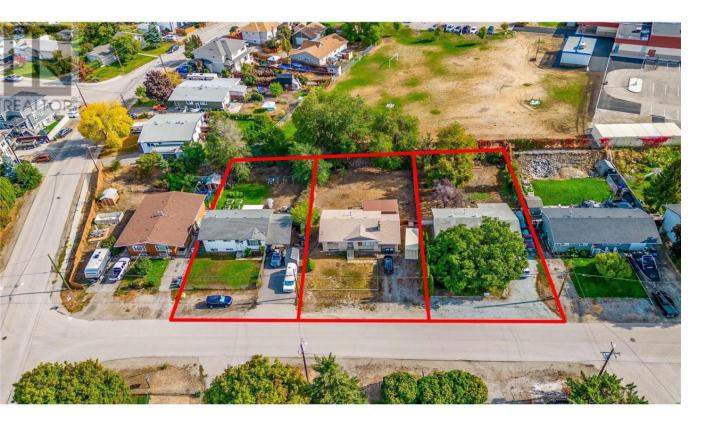

## 955 Mitchell Road Kelowna British Columbia

\$1,000,000

One of a LOT LAND ASSEMBLY - Envision your next project on this lot land assembly in Rutland South. This is your opportunity to craft a community that embraces greenery and convenience, making it an ideal choice for discerning buyers. The properties together total .6 acres or just over 26,000 sqft. These properties are located in the Core Neighbourhood in Kelowna's 2040 OCP meaning that a row of townhouses would be a great fit and supported by the City. Being sold as 1 property apart of the lot land assembly. Price is for this home only. (id:6769)