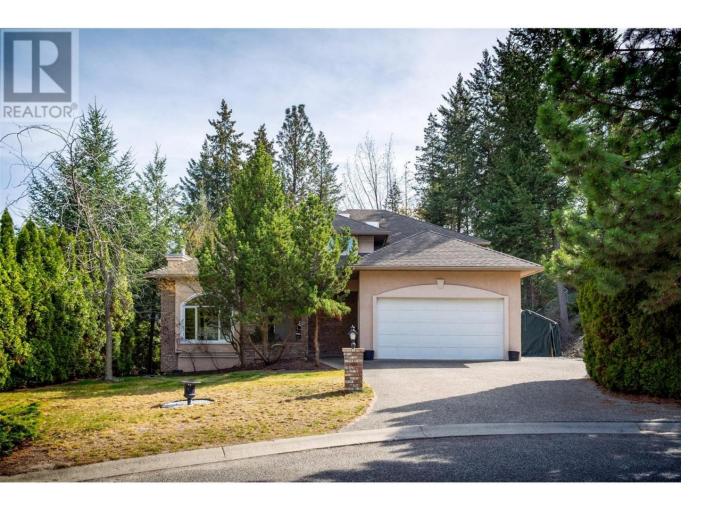

## 955 Purcell Court Kelowna British Columbia

\$1,165,000

Nestled in a cozy cul-de-sac, this 4000+ SF home is situated on a lovely .29/acre lot backing parkland in a beautiful & desirable Dilworth neighbourhood. Featuring 5 bedrooms + DEN & 4 bathrooms, the home features an impressive layout & is ready for a family to make it their very own! The high vaulted ceilings & and its many windows allow an abundance of natural light to flow through. The formal living room/dining room leads into the sizeable bright kitchen complimented by a multitude of cabinetry, island and breakfast nook! The cozy family room, den, powder room, laundry & access to both the garage & the back yard complete the main floor. Upstairs hosts 3 bdrms & 2 full bathrooms including the substantially sized primary bedroom, walk in closet & 4 piece ensuite. The 2 other bedrooms are of great size too along w/another full bathroom. Downstairs incorporates a 2 bedroom in-law suite w/separate entrance, living room, dining room & kitchen area to enjoy. The fenced backyard is private & serene while looking out amongst beautiful parkland. RV/BOAT PARKING w/easy access to the backyard. Located closed to shopping, restaurants, parks, schools and all amenities. (id:6769)