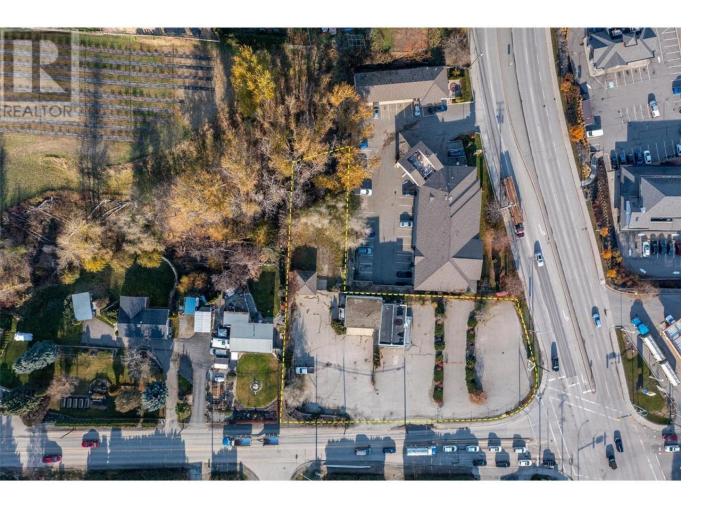

## 9558 Glenmore Road Lake Country British Columbia

\$2,250,000

Introducing a prime commercial opportunity that's poised to take your business to new heights! Located in Lake Country, between the larger communities of Kelowna and Vernon and nestled on a strategically located, high-exposure corner lot, this property offers a golden ticket to success. Situated just minutes away from Kelowna International airport, it provides unparalleled convenience for travellers and commuters alike. This bustling intersection is close to UBCO, world-renowned wineries and lakes. With its high traffic count and excellent visibility, this property is a beacon for potential customers and clients. Whether you're seeking to launch a new venture or expand an existing one, the possibilities are endless. Zoned C11, Highway Commercial which allows for a breweries and distilleries, hotel, motel, car wash, automotive sales/rentals/repairs, retail space, restaurants, or any business that thrives on exposure and accessibility that cater to the needs of the travelling public. (id:6769)