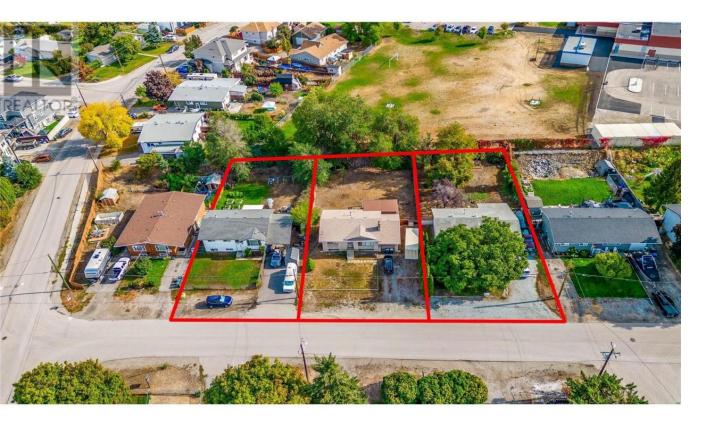

## 965 Mitchell Road Kelowna British Columbia

\$1,000,000

One home of THREE LOT LAND ASSEMBLY - Being SOLD in conjunction with 955 and 975 Mitchell. - Envision your next project on this 3-lot land assembly in Rutland South. This is your opportunity to craft a community that embraces greenery and convenience, making it an ideal choice for discerning buyers. The 3 properties together total .6 acres or just over 26,000 sqft. These properties are located in the Core Neighbourhood in Kelowna's 2040 OCP meaning that a row of townhouses would be a great fit and supported by the City. Home is being sold as part of a 3 lot land assembly. Price is for this home only. (id:6769)