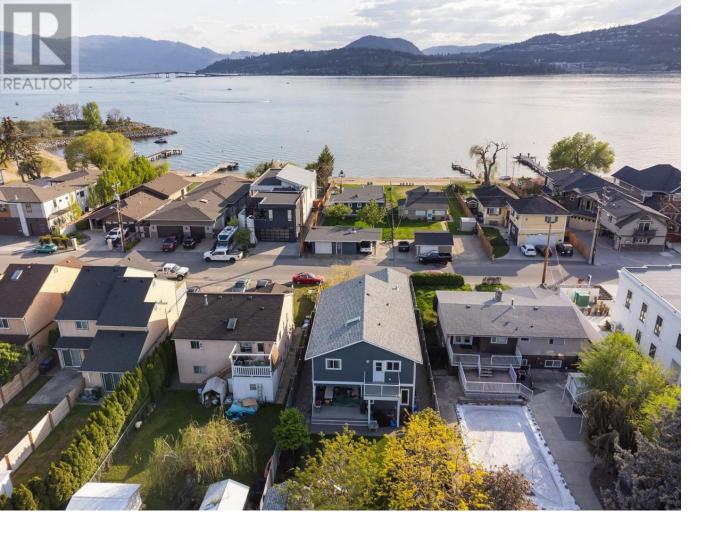

## 969 Manhattan Drive Kelowna British Columbia

\$1,399,900

If LOCATION, LUXURY and LIFESTYLE are important to you, look no further! This home offers prestigious semi-lakefront urban living in one of Kelowna's most sought after neighborhoods. This home has been completely updated from top to bottom in the last decade, and it is actually two homes in one. Upstairs features 3 bedrooms (laundry hook up's in one), and over 1200 square feet of upscale living space with open concept kitchen, quartz countertops, large master suite with ensuite, walk-in closet and private sun deck. The main deck with power awning and privacy shades is huge and offers spectacular views of the lake just feet away. The enclosed garage is a toy storage for those bikes, paddle boards and all of the things you use in this magical location. The downstairs 2 bed, 2 bath LEGAL SUITE has been completely renovated and has central air, a A/C unit and very private covered deck perfect for summer time grilling and entertaining with friends and family. Floors between units has been well sound proofed with insulation. Perfect opportunity for retirees who may want to travel in winter as the downstairs tenant can look after home and provide year round income. Downstairs tenant paying \$2500 per mo + utilities. All of this located in the heart of Kelowna's Cultural District only steps away from the Manhattan Drive Beach, Rotary Marsh, Jack Brow Park, City Park, Kerry Park, 5-star dining establishments, art galleries, casino, concerts, as well as the downtown core. (id:6769)