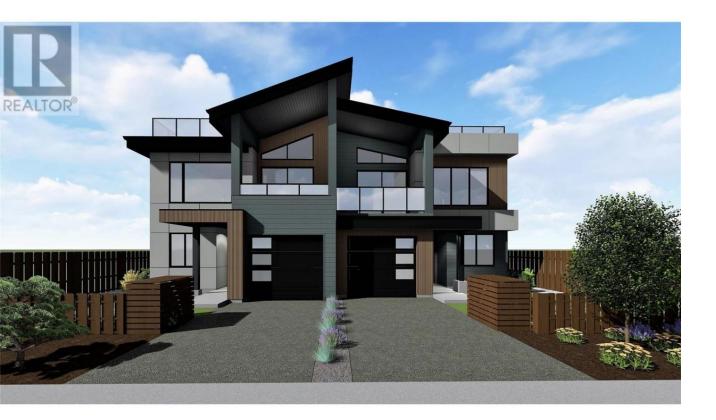

## 974 Wilson Avenue Kelowna British Columbia

\*\*\*NEW BUILD\*\*\* Brand new townhome showcases a private 26.9 X 12'10 sq ft ROOFTOP PATIO showing off gorgeous city, lake & mountain views. Park in your secured garage w/direct access to the interior of the home. Light & modern colour palette though out both levels. 1st level features an open foyer, den/flex room, 2 nicely appointed bdrms & laundry. Main level features an open kitchen, living & dining area w/ high ceilings. Kitchen has high end LG SS appliance package inc. wine fridge, ample amount of cabinetry & pantry. Island w/bar seating. Beautiful primary suite w/ private ensuite features double sinks & tiled shower + a nicely sized walk-in closet. Located A short walk to Okanagan Lake, restaurants, shopping, casino, breweries & Knox Mountain. 20 minute drive to Kelowna International Airport & UBCO. This is a prime location! (id:6769)