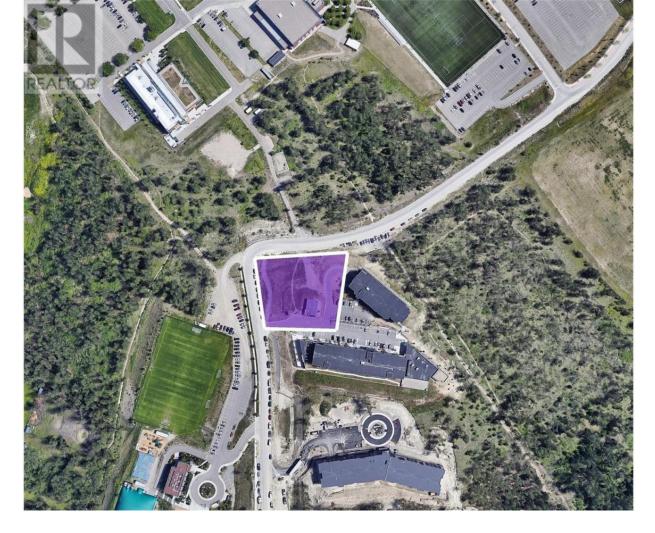

## 975 - 985 ACADEMY Way Kelowna British Columbia

\$2,499,900

RARE OPPORTUNITY for 24 units mixed commercial project in the University Area opposite Aberdeen Hall School. The site is strategically located within the walking distance to University Campus and the Aberdeen Hall School. This is a one of a kind opportunity in the university district. The project will have 21 X residential units and 3 x commercial retail units (total 24 Units) with a total gross floor area of 26,460 SF. Main floor: 3 Bedroom X 3 Units, Second floor: 3 Bedroom X 5 Units and 4 Bedroom X 1 Unit, Third floor: 3 Bedroom X 5 Units and 4 Bedroom X 1 Unit. Proposed parking 36 stalls and 21 stalls for bicycle parking. The Seller delivers an approved Development Permit to the buyer. (id:6769)