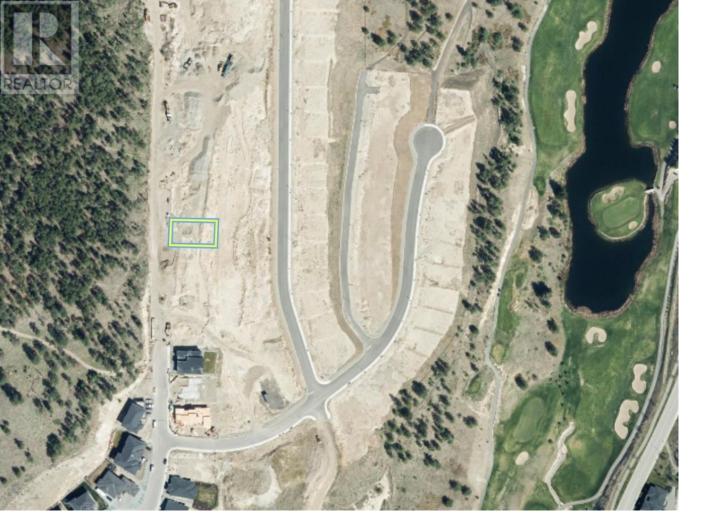

## 979 Loseth Drive Kelowna British Columbia \$459,900

Is it time to build your dream home on a lot that has views of mountains and the valley's of the Okanagan? Maybe you want to be able to walk to championship golf, ride your electric bike on wonderful mountain trails or watch your children hop on a school bus for the short trip to great schools. Views, golf, hiking, biking and family memories are all at your front door. Black Mountain is a convenient 40 minutes to Big White, 10 minutes to shopping and a quick bus ride for the kids to elementary, middle and high schools. This is a gently slopping lot ideal for a walk-out rancher home plan which is super desirable. Flat driveways and huge view decks are the name of the game. This lot is plus GST and can come packaged with a building contract or you can buy it and bring your own builder. There are building design guidelines in place to make sure the neighbourhood looks great. Give us a call for all the options. All services are at lot line. Start building this summer. (id:6769)