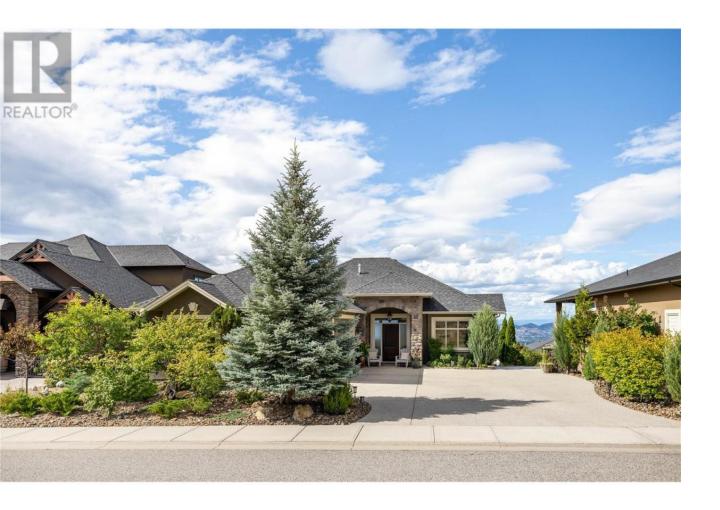

## 980 Hewetson Court Kelowna British Columbia

\$1,564,000

Welcome to this fabulous executive home boasting high-quality finishings & upgrades throughout. As you step into this residence, you'll be captivated by the stunning open concept living space, which provides an uninterrupted flow & breathtaking views of Okanagan lake. Large windows flood the interior with natural light, creating an inviting & warm ambiance. The kitchen is a chef's dream, featuring a spacious layout, coffee bar, walk-in pantry & elegant granite countertops. The kitchen seamlessly connects to the family-sized dining room & living area, which opens up to a large covered deck space. This outdoor oasis is perfect for hosting unforgettable gatherings while taking in the surrounding landscape. The primary bedroom also has direct access to the deck- Imagine waking up to incredible views every day! Meticulously maintained, this property offers an abundance of storage space making it a practical & spacious living environment. In the basement you will find a huge rec room & wet bar, perfect for entertaining family & friends. The walk-out basement leads to the landscaped backyard, providing even more space to unwind & enjoy outdoor activities. The separate entrance in the basement & wet bar make this home easily suitable if desired. Close to schools, parks, walking trails and more! This stunning executive home has it all! (id:6769)