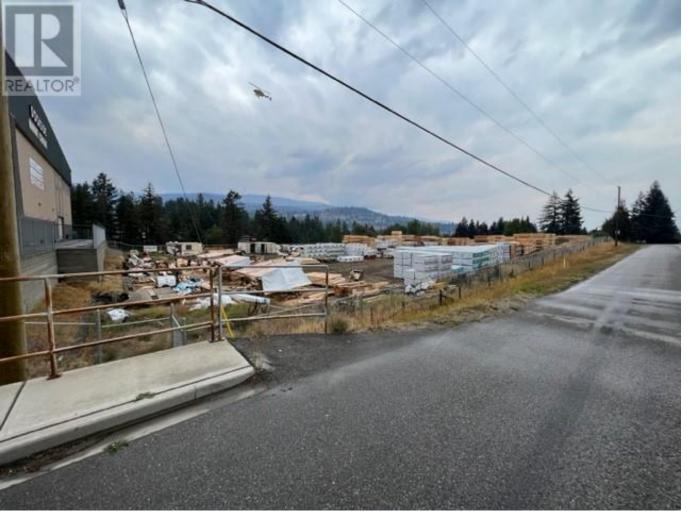

## 980 Stevens Road West Kelowna British Columbia

\$11,000

Apx. 2 acres of useable industrial land in West Kelowna. No buildings. Offer price is gross lease. Vacant land. Services to lot line. Good street exposure from highway, and easy, direct access to property. Located three blocks off highway. Available now. (id:6769)