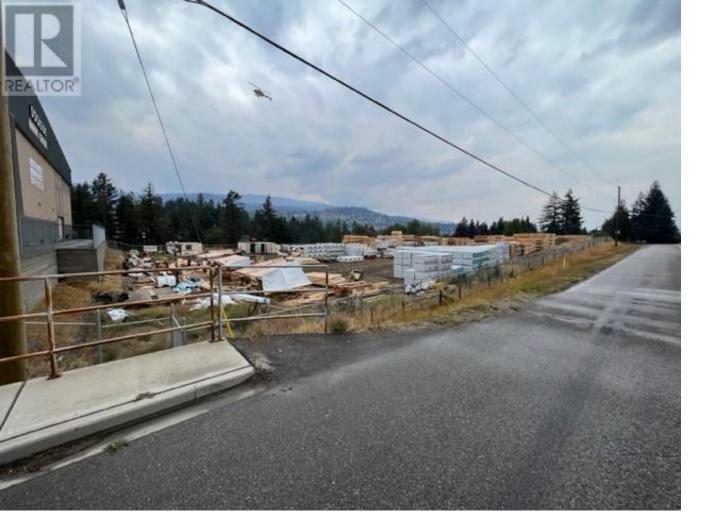

## 980 Stevens Road West Kelowna British Columbia

\$5,500

Apx. 1 acre of useable industrial land in West Kelowna. Available as 1 acre of 2 acres (MLS# 10310064) No buildings. Offer price is gross lease. Vacant land. Services to lot line. Good street exposure from highway, and easy, direct access to property. Located three blocks off highway. Available now. (id:6769)