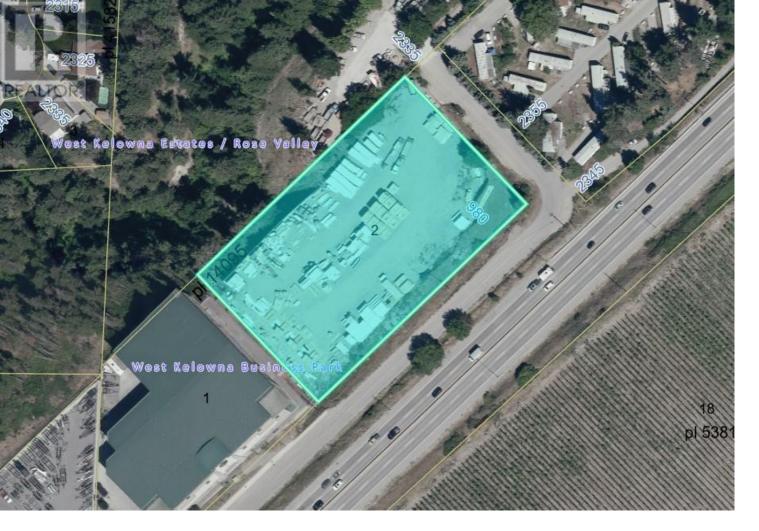

## 980 Stevens Road West Kelowna British Columbia

Ş

Approximately 2 acres of usable industrial land for lease. Highway exposure, easy access, fully fenced and gated. Services to the lot line. I1 Light Industrial Zoning allows for a variety of uses. Landlord will consider shorter term leases and smaller square foot options (price dependent). Property is available immediately. (id:6769)