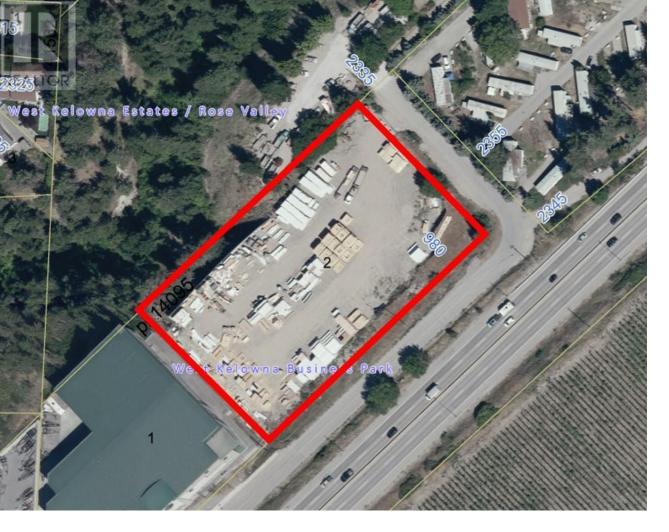

## 980 Stevens Road West Kelowna British Columbia

\$7,250

1 acre (43,560 square feet) of usable industrial land for lease. Gross Lease, 1 acre of land = \$7,250.00/month plus GST. Highway exposure, easy access, fully fenced and gated. Services to the lot line. 11 Light Industrial Zoning allows for a variety of uses. Landlord will consider shorter term leases and smaller square foot options (price dependent). Property is available immediately. (id:6769)