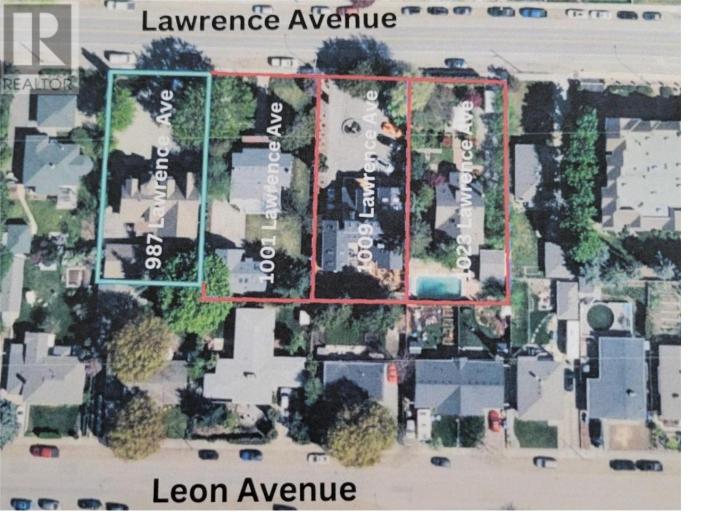

## 987 Lawrence Avenue Kelowna British Columbia

\$3,676,000

300 FOOT WIDE ASSEMBLY. Unlock Unmatched Potential: Prime LAND ASSEMBLY for Premium Development! This 4-lot assembly on Lawrence Avenue, just across from the Mediterranean Market, spans 1-ACRE+ and is listed for \$13,312,000. It is currently zoned MF1, with the potential to re-zone. This could allow options for a multi-family residential building with commercial space on the ground floor. Situated in a highly sought-after central downtown area, close to Capri Mall, and located in a quiet residential neighborhood, this property offers excellent accessibility to key amenities, making it a premium development prospect. Note: This assembly to be purchased along with the other properties in the land assembly, which include 1009 Lawrence Avenue, 1023 Lawrence Avenue, and 1001 Lawrence Avenue. (id:6769)