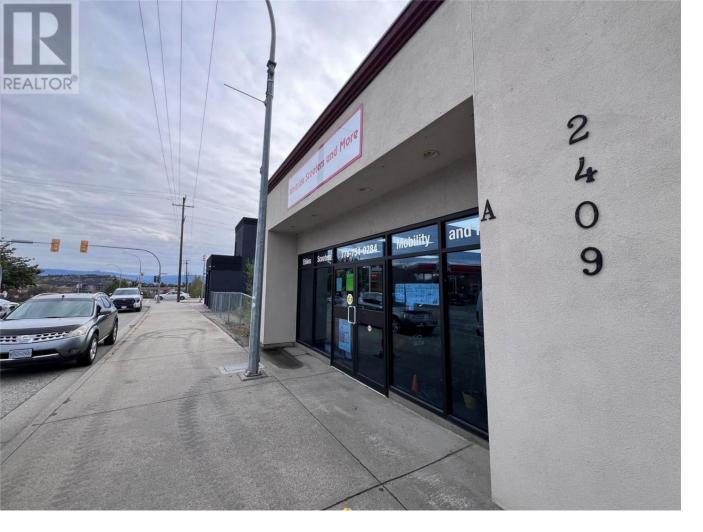

## 2409 Main Street A West Kelowna British Columbia

This 2,385 SF total area unit offers a versatile 2 floor layout, featuring an open retail area fronting Main Street, two enclosed offices plus a bathroom (ground floor rentable area is approx. 1,675 sf) and lower level work space/shop/storage area (approx. 710 sf of rentable area) accessible from the rear parking lot. With direct street-front parking, 200 amp power, and ample plumbing, this space is well-equipped for diverse ventures. The triple net estimate for 2024 is \$7.00 PSF. Located steps away from Westbank Museum, Valley Medical Lab, Subway, and other conveniences, and offering great signage visibility, this property is strategically positioned for success, attracting both local residents and passing commuters. Available upon short notice. (id:6769)