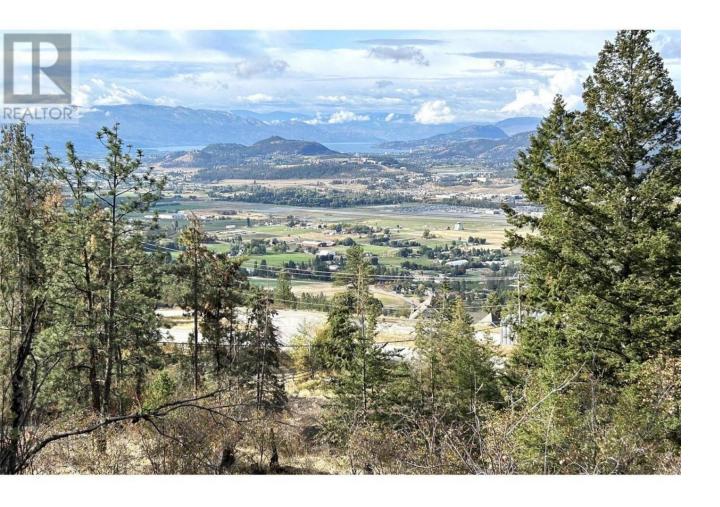

## Lot A Farmers Drive A Kelowna British Columbia

\$535,000

9.88 Acres located in the Ellison area near the Airport and UBCO. This private acreage offers spectacular valley views! Perfect spot to build your dream home and run a few horses! The property has a drilled well for water, paved road access, and a power line along the road. This is a Foreclosure sale. The property is being sold as is where is. All offers must be subject to Court Approval. No Court date has been set yet. See Matrix supplements for ""Schedule A"" which must be attached to all offers. For information regarding zoning and building on this property contact the Regional District of Central Okanagan https://www.rdco.com/en/business-and-land-use/planning-and-land-use.aspx?\_mid\_=40089 (id:6769)