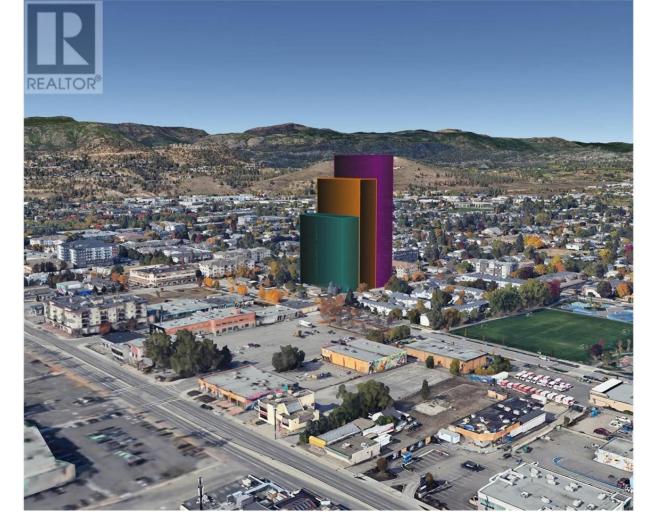

## Asher Road Kelowna British Columbia

Extremely rare opportunity to acquire a prime land assembly in Kelowna's Rutland Urban Centre. This UC4 zoned property boasts an approved land designation with the potential to develop up to 132,313 SF of residential and commercial mixed-use density. Strategically positioned near Highway 33, the site offers unparalleled visibility and accessibility, just minutes from downtown Kelowna, shopping, dining, and major transit routes. The City of Kelowna OCP allows building up to 15 stories with bonus density. The combined lots (250+260+270+272 Asher Rd) offer a spacious 192' frontage x 168' depth, totalling approximately (.75 acres) 32,670 sq. ft.--a versatile canvas for visionary redevelopment. Zoned for mixed-use commercial and residential development, this site invites innovative concepts such as strata apartments , rental apartments, or a hotel. Capitalize on soaring demand in one of Kelowna's fastest-growing areas, where urban convenience meets community charm. Kelowna's urban intensification trends and infrastructure growth amplify this site's long-term value.Seize this once-in-a-lifetime chance to shape Rutland Urban Centre and unlock transformative potential. Don't wait--contact us today to explore this unmatched development gem. (id:6769)