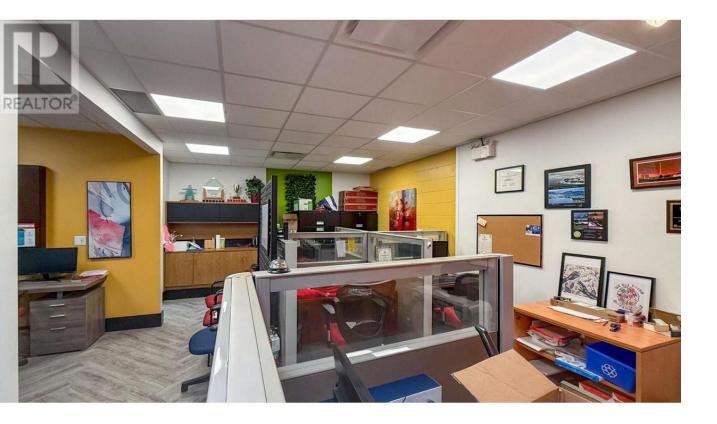

## 1525 Gordon Drive B Kelowna British Columbia

\$1,800

Main floor office space for lease near the corner of Gordon Dr and Bernard Ave. Unit totals 659 SF and is configured with a large conference room with a bay window, and dimmable LED lights, reception area, open work area with 4 partitioned workspaces, collaboration area or additional open work area, kitchenette and insuite washroom. Awning and small pylon signage opportunities facing Gordon Dr. Unit has on-site parking in front. Available on a Gross Rent per month basis. (id:6769)