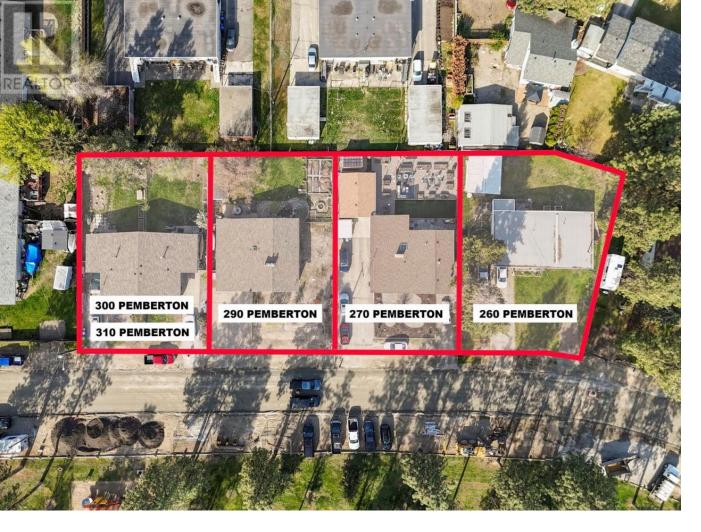

## 310 Pemberton Road B Kelowna British Columbia

The best Land Assembly in Kelowna! Located on a quiet street across from one of Kelowna's nicest green spaces! 310B Pemberton is being sold in conjunction with 290, 270, and 260 Pemberton Rd. (Please see additional listings for 290, 270, and 260 Pemberton). Total Acres with all 4 lots of 0.88 with potential for more acquisitions if desired. Current city zoning allows for multi-family with a 4 storey development. This desirable street has just had upgraded city services to property line and is prime real estate with it's wonderful location. Current property at 310B Pemberton is a half duplex in excellent condition. (id:6769)