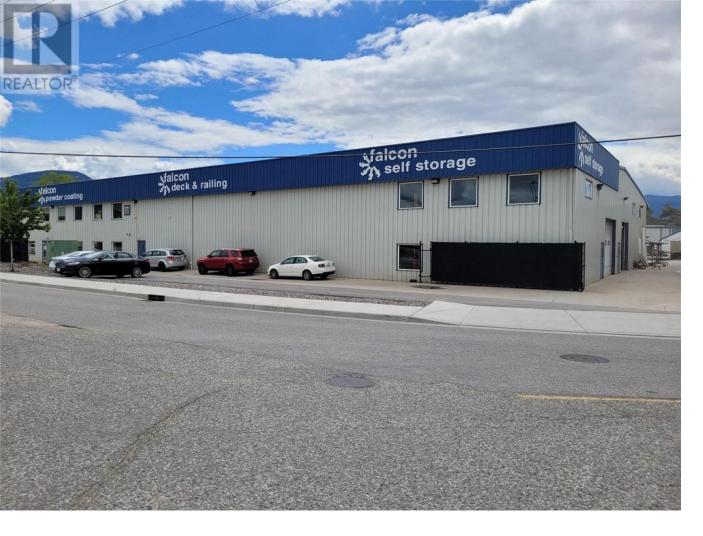

## 747 Fitzpatrick Road B Kelowna British Columbia

This is a short term sublease to December 30, 2025. Longer term may be available with a new head lease. Great location. Currently used for metal fabrication and manufacturing. Can be vacated and made available within 48 hours. (id:6769)