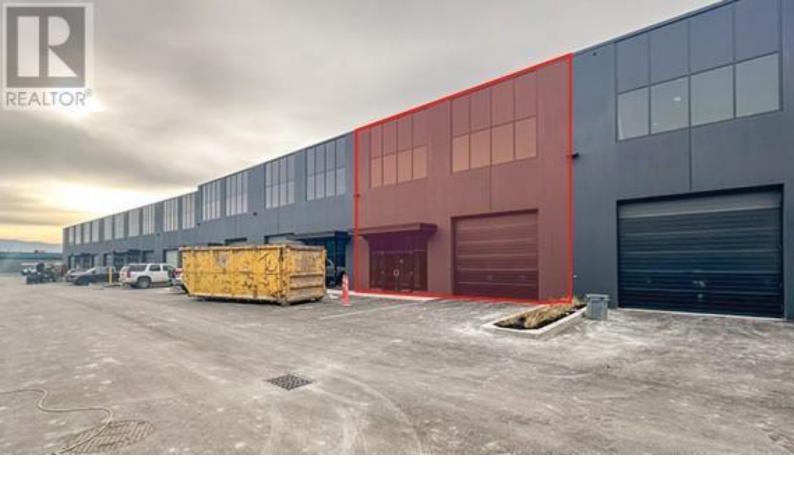

## 2090 Pier Mac Way B130 Kelowna British Columbia

\$16

RENT INCENTIVE - Industrial unit in the Quail Ridge Industrial Centre located in the Airport Business Centre totaling approx. 2,101 SF with approx. 845 SF of mezzanine area. Insulated concrete, tilt-up construction with approx. 24' ceilings, One grade level bay with 12' x 12' overhead door. Parking in front and plenty of onsite visitor parking. Easy access to and from Highway 97N, minutes to Kelowna International Airport, UBCO, Highway 33 and Downton Kelowna. Can be leased with adjoining unit B140 space combined approx. 5,880 SF with 1,680 sf mezzanines. The advertised Basic Rent PSF rate is an incentive for qualified parties, for the first year of the term, on a minimum of a 5-year term. (id:6769)