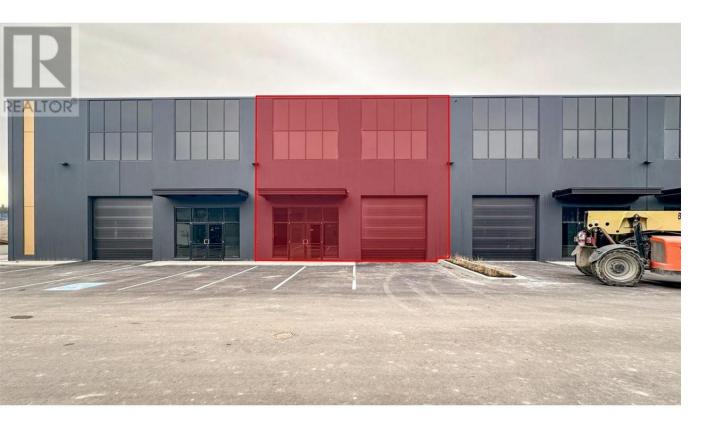

## 2090 Pier Mac Way B190 Kelowna British Columbia

\$19

Brand new industrial strata unit in Quail Ridge Business Centre located in Airport Business Park. Unit B190 totals 2,947 SF including an 874 SF mezzanine area. Insulated concrete, tilt-up construction. Unit features 24' ceilings, single grade level bay with 12' x 12' overhead door and ample surface parking. Parking in front of unit and onsite visitor parking. Easy access to and from Highway 97N, minutes to Kelowna International Airport, UBCO, Highway 33 and Downtown Kelowna. (id:6769)