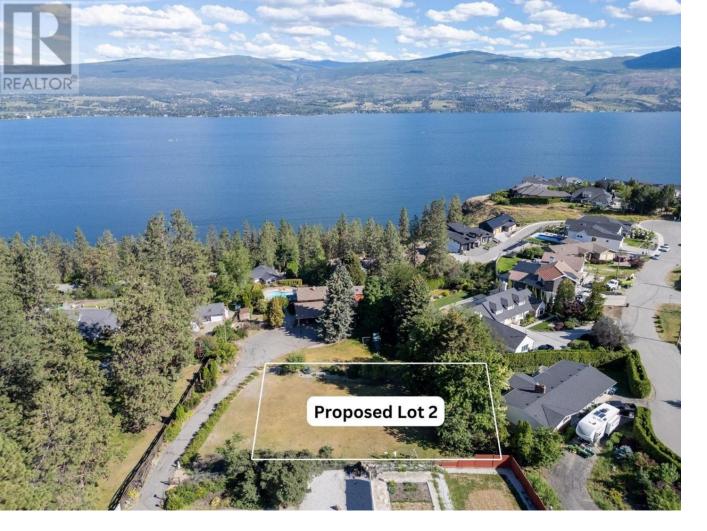

## Beverly Place West Kelowna British Columbia

Create your ideal home on this private 0.37 acre lot Nestled in the highly sought after Lakeview Heights. Deep and spacious, providing you with the amazing and rare opportunity to build your own dream custom home! The Lot is positioned at the end of a quiet cul de sac in an established neighbourhood surrounded by lush mature trees and lake and mountain views. Enjoy a short walk to Kalamoir Park with easy access to many scenic walking trails. Close proximity to all the amenities West Kelowna has to offer including a variety of shops and restaurants. Award-winning wineries are just around the corner along the Westside wine trail including Mount Boucherie, Quail's Gate, Volcanic Hills, The Hatch and much more. Design at your own pace with no time limit to build! If you want sprawling space and privacy, this is your opportunity! (id:6769)