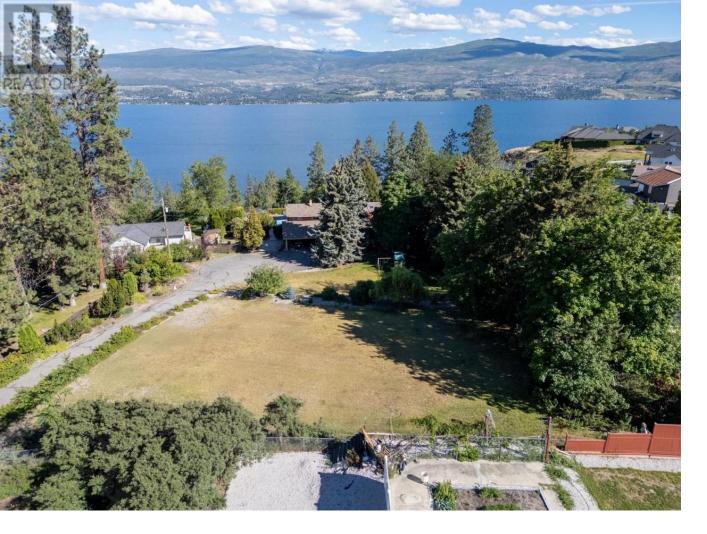

## Beverly Place West Kelowna British Columbia

Create your ideal home on this private 0.37 acre lot Nestled in the highly sought after Lakeview Heights. Deep and spacious, 120'x102', providing you with the amazing and rare opportunity to build your own dream custom home! The Lot is positioned at the end of a quiet cul de sac in an established neighbourhood surrounded by lush mature trees and lake and mountain views. Enjoy a short walk to Kalamoir Park with easy access to many scenic walking trails. Close proximity to all the amenities West Kelowna has to offer including a variety of shops and restaurants. Award-winning wineries are just around the corner along the Westside wine trail including Mount Boucherie, Quail's Gate, Volcanic Hills, The Hatch and much more. Design at your own pace with no time limit to build (lot will be fully serviced, sewer/hydro). If you want sprawling space and privacy, this is your opportunity! GST is not applicable. (id:6769)