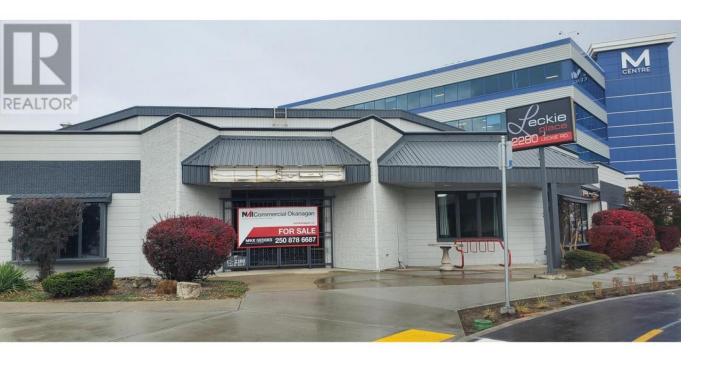

## 2280 Leckie Road C Kelowna British Columbia

\$1,567,890

2280 Leckie Rd - a block and 1/2 off Hwy 97 at the corner of Hunter Rd and Leckie Rd, between Enterprise and Dilworth. Strata Lot ""C"" offers 5,458sf of nicely finished retail and / or office space over 2 floors with an elevator to service the 2nd floor. Outdoor rooftop patio space is included as are 11 reserved parking spaces within a gated security compound. Secure, gated rear parking compound surrounded in galvanized unclimbable fencing panels. (id:6769)