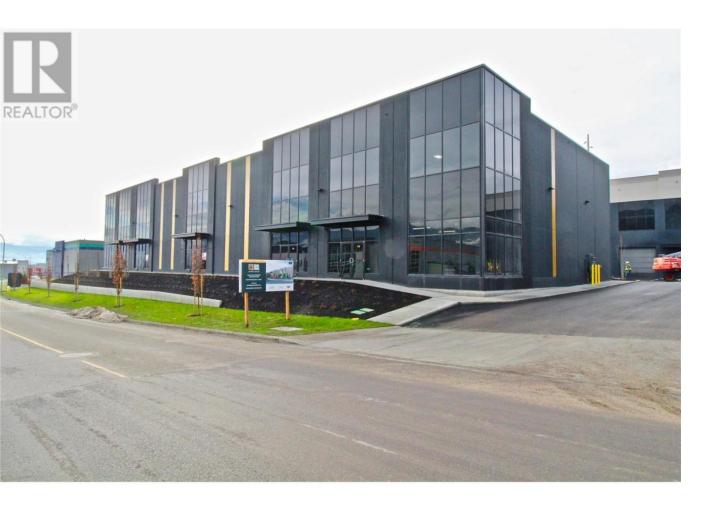

## 2090 Pier Mac Way C130 Kelowna British Columbia

\$2

Opportunity to lease a brand new 3,237 SF industrial strata unit. Quail Ridge Business Centre is a brand new, state-of-the-art, tier-1 industrial strata complex comprised of 3 buildings totalling 66,000 SF, with 18 units ranging from 2,686 SF to 7,039 SF. With a focus on functionality, contemporary design and maximizing user utility, Quail Ridge Business Centre is designed to facilitate and enhance your business. Located in the Airport Business Park, Unit C130 features 2,306 SF of ground level area and includes a 931 SF mezzanine area. Could be combined with the adjacent unit C140 for a total of +/- 6000 SF. Insulated concrete, tilt-up construction, 24' ceilings, single grade level bay with 12' x 12' overhead door, asphalt paving, good access for trucks and plenty of parking in front with additional visitor parking available. Accessible from Highway 97N, located next to Kelowna International Airport, UBCO and Downtown Kelowna. Adjacent units C#140 & C#150 are also available for lease. (id:6769)