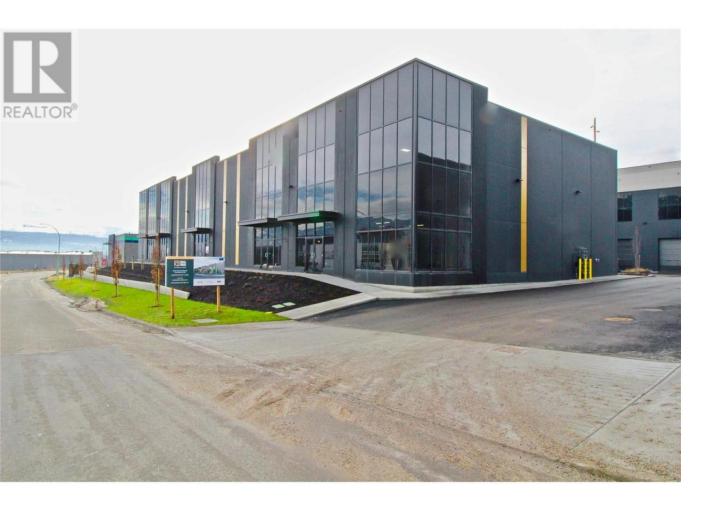

## 2090 Pier Mac Way C140 Kelowna British Columbia

\$2

Opportunity to lease a brand new 2,986 SF industrial strata unit. Quail Ridge Business Centre is a brand new, state-of-the-art, tier-1 industrial strata complex comprised of 3 buildings totalling 66,000 SF, with 18 units ranging from 2,686 SF to 7,039 SF. With a focus on functionality, contemporary design and maximizing user utility, Quail Ridge Business Centre is designed to facilitate and enhance your business. Located in the Airport Business Park, Unit C140 features 2,306 SF of ground level area and includes a 931 SF mezzanine area. Could be combined with the adjacent unit C130 for a total of +/- 6000 SF. Insulated concrete, tilt-up construction, 24' ceilings, single grade level bay with 12' x 12' overhead door, asphalt paving, good access for trucks and plenty of parking in front with additional visitor parking available. Accessible from Highway 97N, located next to Kelowna International Airport, UBCO and Downtown Kelowna. Adjacent units C#130 & C#150 are also available for lease. (id:6769)