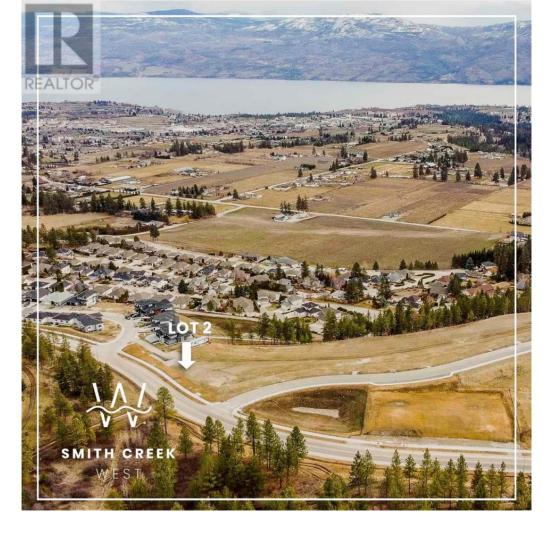

## Copper Ridge Drive West Kelowna British Columbia

\$319,900

It's 2020 at Smith Creek West!! For a very limited time, we have rolled back the pricing on our Phase 2 homesites by up to 25%, so don't miss your chance to take advantage of this exciting offer! After many months of design and detail work with our Guidelines consultant, and the City, we are excited to bring you the finest, most diverse and well integrated family homesites in West Kelowna. This exciting new family neighborhood is sure to delight with its spectacular lake, mountain, and rural vistas, easy access and proximity to all the ever expanding amenities of West Kelowna. Designed to integrate well with the native environment, and respect the history of the area, a quiet walk, hiking, mountain biking, and more are all available at your back door. We are confident that you'll something that satisfies your home design preferences, space requirement and budget with the same stunning natural surroundings, neighbourhood focus, easy access, and proximity to the amenities that lead to a very quick "sellout" of the previous phase. This is a flat homesite which will accommodate two story design with easy and level access and great LAKEVIEW potential. Two year time limit to build, and you can bring your own builder! Subdivision registration anticipated by the end of March 2024. (id:6769)