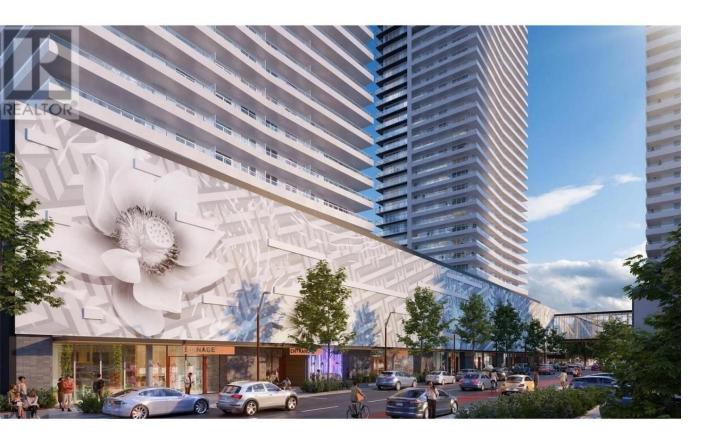

## 1626 Water Street CRU1 Kelowna British Columbia

\$38

High profile commercial opportunities at Water Street by the Park, located at the gateway to Downtown Kelowna. 5 individual units, ranging from 1,280 SF to 3,255 SF. These are street level units that are only steps from City Park and the William R Bennett Bridge. Units are sure to capitalize on the revitalization and densification going on in the surrounding area. UC1 - Downtown Urban Centre zoning allows for a large number of commercial uses. All the available units will be delivered in shell state, ready for concepts and designs specific to your business. This is a preleasing opportunity with anticipated availability of the commercial units in Q2 - 2025. (id:6769)