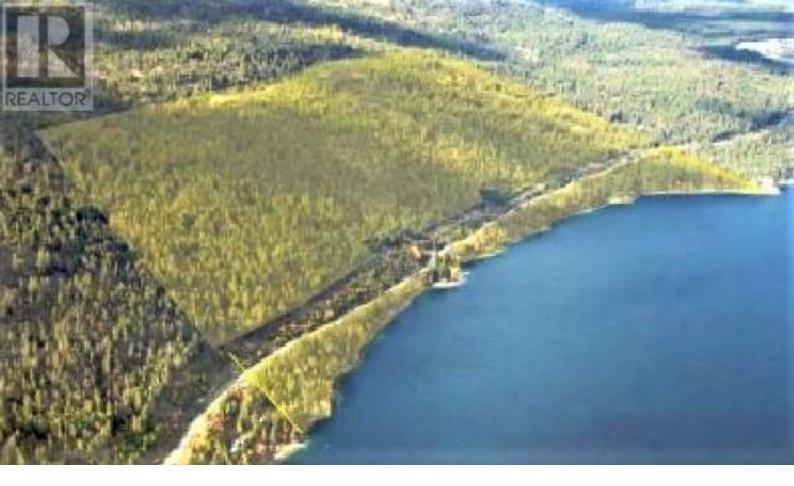

## DL 4501 Westside Road Kelowna British Columbia \$3,850,000

278.9 Acres with spectacular lake views + approx 5,200 ft frontage on Okanagan Lake. This large acreage property is located at District Lot 4501 Westside Road which is approximately 40 minutes drive north of Kelowna & approx 40 minutes drive from Vernon. Located approx 3 kilometers south of the La Casa residential development and the Fintry Provincial Park. This property is in the Regional District of Central Okanagan and is zoned RU1 and RU2. All of the land above Westside Rd is zoned RU1 and the land below Westside Rd along the lake is zoned RU2. Contact the RDCO with any questions regarding permitted land uses. There are a few good spots to build a private waterfront estate home and several spots to build a dock. Large acreage properties with frontage on the lake are hard to find. This is a great long-term investment property! Contact the RDCO https://www.rdco.com/en/index.aspx with any questions regarding permitted land uses. GST is applicable on the sale of this property. (id:6769)