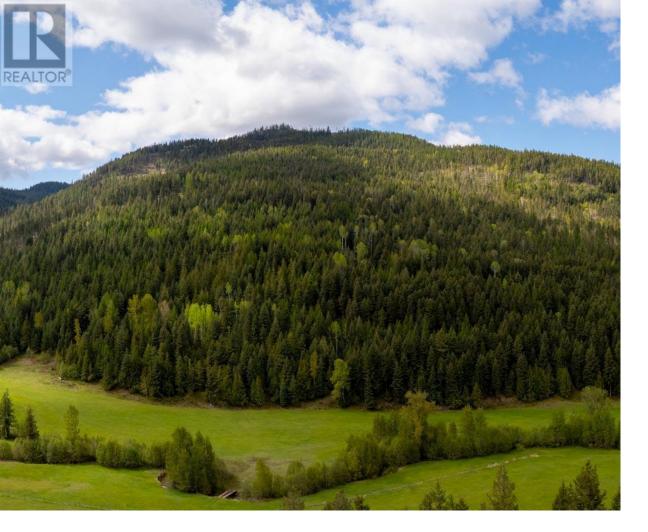

## DL5135 Highway 33 E Highway Kelowna British Columbia

Serene 20 acre farm in scenic Joe Rich. Offering a charming mix of flat pasture and forested slope backing on to Crown Land. Adding to the character is a tranquil creek which runs through the pasture. Whether you simply want a private building site or have a few horses to bring along you'll love living on this wonderful acreage. Access by registered easement through the neighbouring farm. Adjoining 153 acre parcel also for sale MLS #10315196. (id:6769)