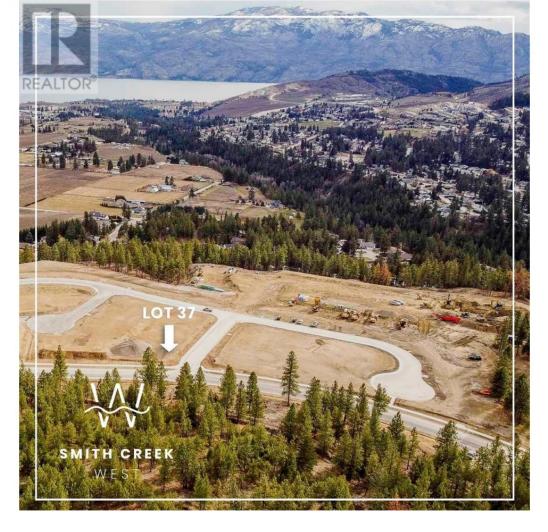

## Eagle Bluff Drive West Kelowna British Columbia

\$309,900

It's 2020 at Smith Creek West!! For a very limited time, we have rolled back the pricing on our Phase 2 homesites by up to 25%, so don't miss your chance to take advantage of this exciting offer! After many months of design and detail work with our Guidelines consultant, and the City, we are excited to bring you the finest, most diverse and well integrated family homesites in West Kelowna. This exciting new family neighborhood is sure to delight with its spectacular lake, mountain, and rural vistas, easy access and proximity to all the ever expanding amenities of West Kelowna. Designed to integrate well with the native environment, and respect the history of the area, a quiet walk, hiking, mountain biking, and more are all available at your back door. We are confident that you'll something that satisfies your home design preferences, space requirement and budget with the same stunning natural surroundings, neighbourhood focus, easy access, and proximity to the amenities that lead to a very quick "sellout" of the previous phase. This is a flat homesite which will accommodate a variety of different home designs, with easy and level access. Two year time limit to build, and you can bring your own builder! Subdivision registration anticipated by the end of March 2024. (id:6769)