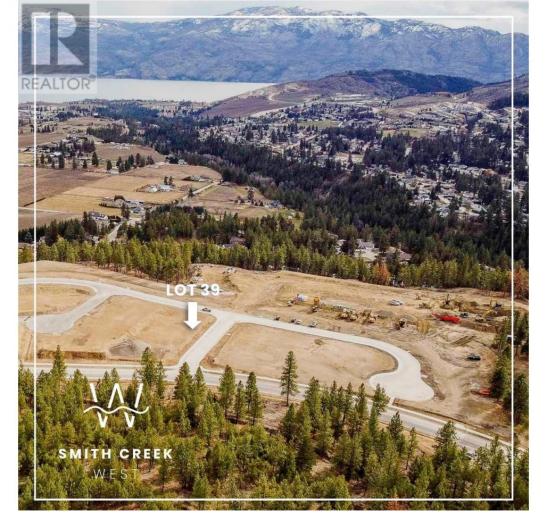

## Eagle Bluff Drive West Kelowna British Columbia

\$314,900

It's 2020 at Smith Creek West!! For a very limited time, we have rolled back the pricing on our Phase 2 homesites by up to 25%, so don't miss your chance to take advantage of this exciting offer! After many months of design and detail work with our Guidelines consultant, and the City, we are excited to bring you the finest, most diverse and well integrated family homesites in West Kelowna. This exciting new family neighborhood is sure to delight with its spectacular lake, mountain, and rural vistas, easy access and proximity to all the ever expanding amenities of West Kelowna. Designed to integrate well with the native environment, and respect the history of the area, a quiet walk, hiking, mountain biking, and more are all available at your back door. We are confident that you'll something that satisfies your home design preferences, space requirement and budget with the same stunning natural surroundings, neighbourhood focus, easy access, and proximity to the amenities that lead to a very quick "sellout" of the previous phase. This is a flat homesite which will accommodate a variety of different home designs, with easy and level access. Two year time limit to build, and you can bring your own builder! Subdivision registration anticipated by the end of March 2024. (id:6769)