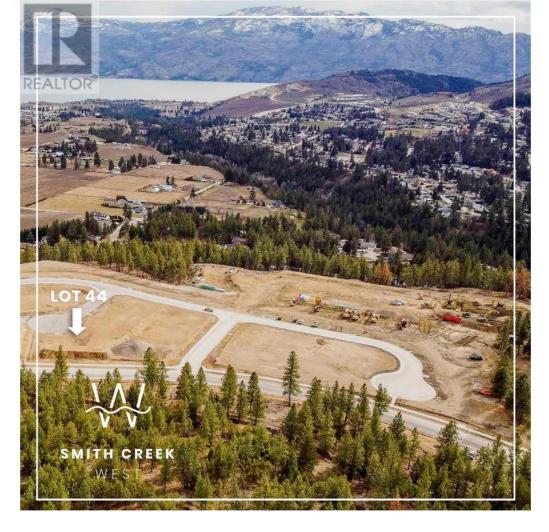

## Flume Court Court West Kelowna British Columbia

\$314,900

It's 2020 at Smith Creek West!! For a very limited time, we have rolled back the pricing on our Phase 2 homesites by up to 25%, so don't miss your chance to take advantage of this exciting offer! After many months of design and detail work with our Guidelines consultant, and the City, we are excited to bring you the finest, most diverse and well integrated family homesites in West Kelowna. This exciting new family neighborhood is sure to delight with its spectacular lake, mountain, and rural vistas, easy access and proximity to all the ever expanding amenities of West Kelowna. Designed to integrate well with the native environment, and respect the history of the area, a quiet walk, hiking, mountain biking, and more are all available at your back door. We are confident that you'll something that satisfies your home design preferences, space requirement and budget with the same stunning natural surroundings, neighbourhood focus, easy access, and proximity to the amenities that lead to a very quick "sellout" of the previous phase. This is a flat homesite which will accommodate a variety of different home designs, with easy and level access. Two year time limit to build, and you can bring your own builder! Subdivision registration anticipated by the end of March 2024. (id:6769)