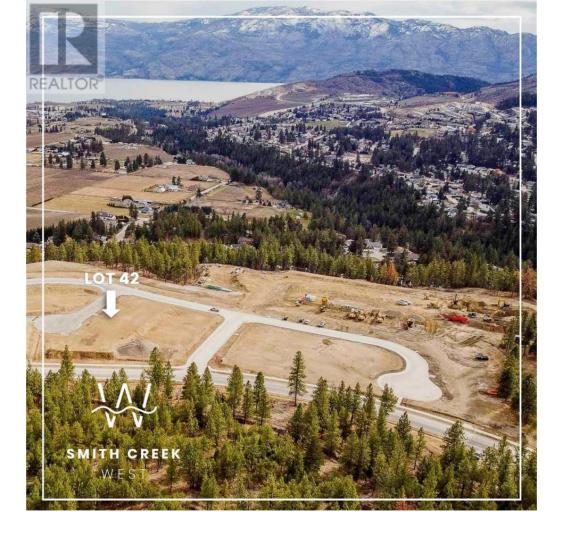

## Flume Court West Kelowna British Columbia

\$309.900

It's 2020 at Smith Creek West!! For a very limited time, we have rolled back the pricing on our Phase 2 homesites by up to 25%, so don't miss your chance to take advantage of this exciting offer! After many months of design and detail work with our Guidelines consultant, and the City, we are excited to bring you the finest, most diverse and well integrated family homesites in West Kelowna. This exciting new family neighborhood is sure to delight with its spectacular lake, mountain, and rural vistas, easy access and proximity to all the ever expanding amenities of West Kelowna. Designed to integrate well with the native environment, and respect the history of the area, a quiet walk, hiking, mountain biking, and more are all available at your back door. We are confident that you'll something that satisfies your home design preferences, space requirement and budget with the same stunning natural surroundings, neighbourhood focus, easy access, and proximity to the amenities that lead to a very quick "sellout" of the previous phase. This is a flat homesite which will accommodate a variety of different home designs, with easy and level access. Two year time limit to build, and you can bring your own builder! Subdivision registration anticipated by the end of March 2024. (id:6769)