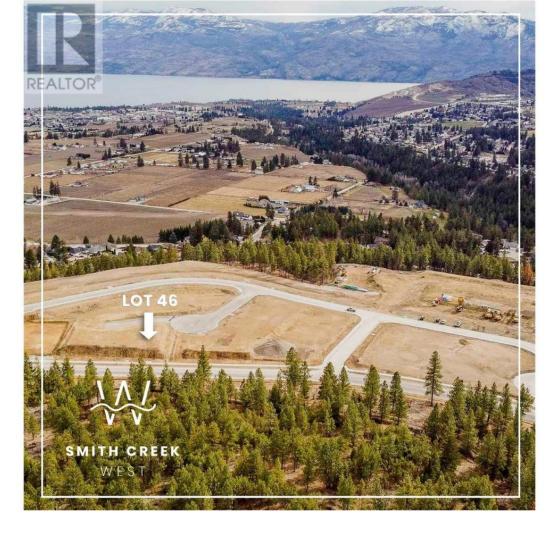

## Flume Court West Kelowna British Columbia

\$314,900

It's 2020 at Smith Creek West!! For a very limited time, we have rolled back the pricing on our Phase 2 homesites by up to 25%, so don't miss your chance to take advantage of this exciting offer! After many months of design and detail work with our Guidelines consultant, and the City, we are excited to bring you the finest, most diverse and well integrated family homesites in West Kelowna. This exciting new family neighborhood is sure to delight with its spectacular lake, mountain, and rural vistas, easy access and proximity to all the ever expanding amenities of West Kelowna. Designed to integrate well with the native environment, and respect the history of the area, a quiet walk, hiking, mountain biking, and more are all available at your back door. We are confident that you'll something that satisfies your home design preferences, space requirement and budget with the same stunning natural surroundings, neighbourhood focus, easy access, and proximity to the amenities that lead to a very quick "sellout" of the previous phase. This is a flat homesite which will accommodate a variety of different home designs, with easy and level access. Two year time limit to build, and you can bring your own builder! Subdivision registration anticipated by the end of March 2024. (id:6769)