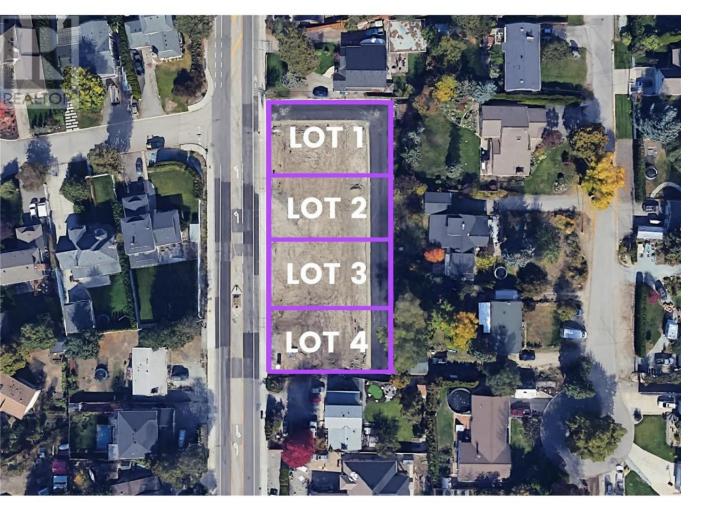

## Gordon Drive Kelowna British Columbia

\$949,000

4 PLEX LOT IN LOWER MISSION! Opportunity to build up to 4 dwellings on each lot in this new subdivision in the sought after Lower Mission area, located opposite Okanagan Mission Secondary School. The location couldn't be better than this. The lots are ready with services for 4 dwellings. The City is open to multiple creative options to achieve desired design. Walk to Okanagan Mission School, Minutes to restaurants, shopping centres, beaches, H2O, parks, wineries and trails. Bring your own builder and no timeline to build. (id:6769)