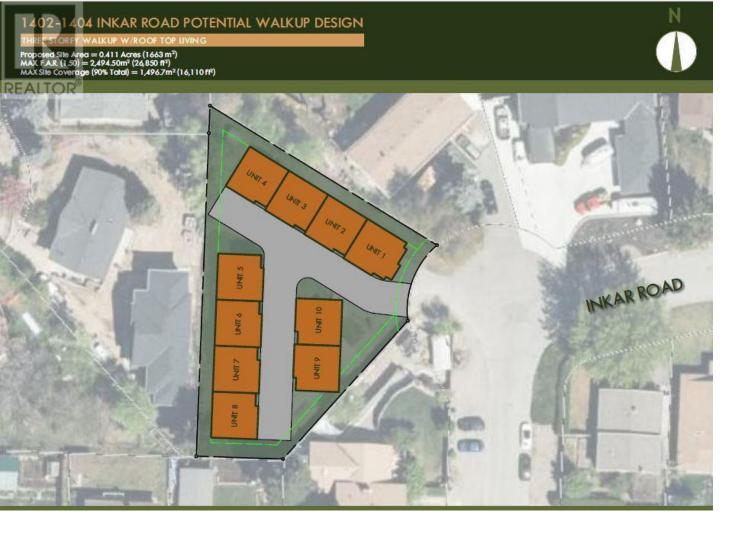

## Inkar Road Kelowna British Columbia

\$2,299,900

HUGE VALUE IN THE LAND, OFFERED AT OVER \$750,000 UNDER ASSESSED VALUE. Development Opportunity offered at under \$130 per sq ft for land. This location in the Capri-Landmark neighbourhood is near Gordon Drive, and Springfield Road. This area is an employment hub and an opportunity for development. The blueprint for the Capri-Landmark Urban Centre Plan includes: 1. Strategic Redevelopment: guidelines include the placement of parks, public spaces & a vibrant urban centre. 2. High-Density Living: Capri-Landmark is poised to evolve from predominantly single-family residences to a high-density housing hub. Imagine modern apartments, bustling commercial spaces & improved transportation networks converging in one dynamic locale. This lot may be able to accommodate 10 units X 3 bedrooms with rooftop patios, according to IH Design (see attached, buyer to do own due diligence). Immense potential here! BC Assessment Value for 1402 Inkar Rd: \$1,772,000; for 1404 Inkar: \$1,291,000. Total is \$3,063,000, list price is WAY under assessed value. Ask for our construction quote available from Vision 1 Steel Corporation for pre-fab build costs of approx \$165 per sq ft. (id:6769)