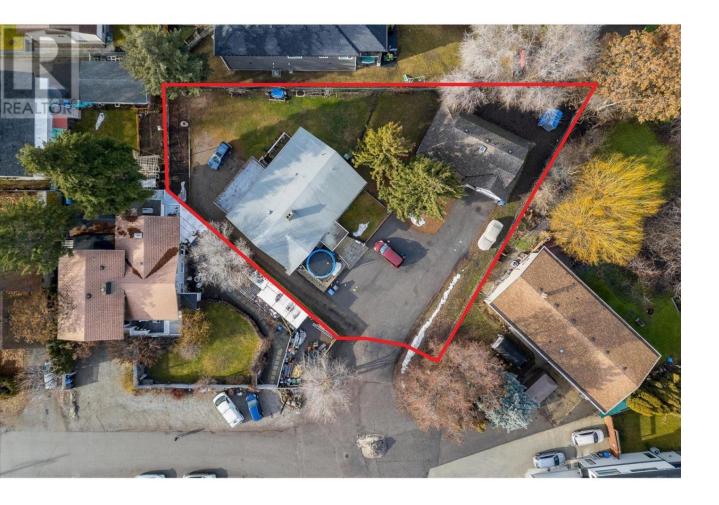

## Inkar Road Kelowna British Columbia

HUGE VALUE IN THE LAND, OFFERED AT OVER \$750,000 UNDER ASSESSED VALUE. Development Opportunity offered at under \$130 per sq ft for land. This location in the Capri-Landmark neighbourhood is near Gordon Drive, and Springfield Road. This area is an employment hub and an opportunity for development. The blueprint for the Capri-Landmark Urban Centre Plan includes: 1. Strategic Redevelopment: guidelines include the placement of parks, public spaces & a vibrant urban centre. 2. High-Density Living: Capri-Landmark is poised to evolve from predominantly single-family residences to a high-density housing hub. Imagine modern apartments, bustling commercial spaces & improved transportation networks converging in one dynamic locale. This lot may be able to accommodate 10 units X 3 bedrooms with rooftop patios, according to IH Design (see attached, buyer to do own due diligence). Immense potential here! BC Assessment Value for 1402 Inkar Rd: \$1,772,000; for 1404 Inkar: \$1,291,000. Total is \$3,063,000, list price is WAY under assessed value. Ask for our construction quote available from Vision 1 Steel Corporation for pre-fab build costs of approx \$165 per sq ft. (id:6769)