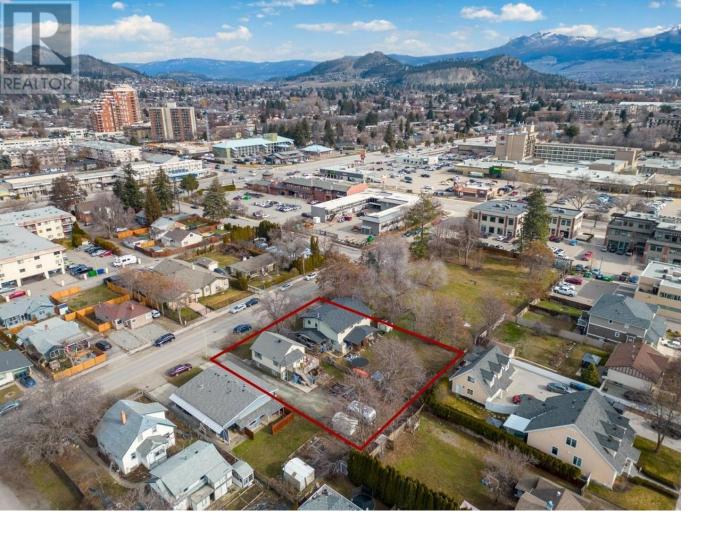

## Laurier Avenue Kelowna British Columbia

\$2,180,000

Incredible development opportunity located within walking distance of all downtown Kelowna has to offer. The two-title, 0.385 acre land assembly presents approximately 128 feet of frontage on Laurier Avenue. Located just off Gordon Drive on a transit supported corridor, the Properties offer core neighbourhood future land use (C-NHD Urban Core) in the 2040 Official Community Plan identifying this location as potential for medium density housing (apartment). The homes are comprised of four individual rental units with long term tenants in place offering revenue while moving through the development process. Buyers to confirm and satisfy themselves with development potential and requirements of the City of Kelowna for future land use. (id:6769)