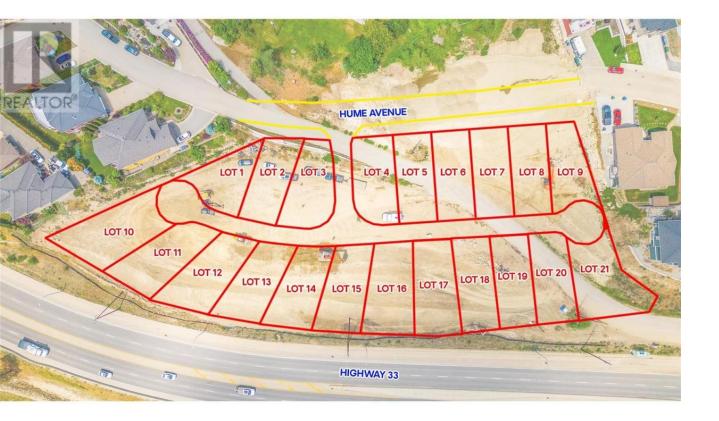

## Lot 1 Hume Avenue Kelowna British Columbia

Welcome to Black Mountain, 21 lot subdivision that offers lake, mountain & valley views! The homesites will accommodate an excellent variety of lots including walk-outs, fairly level entry & grade level entry lots. The Black Mountain location features walking, hiking trails & parks nearby. Bring your own Builder & No time restriction to Build! Registration of these lots now open. (id:6769)