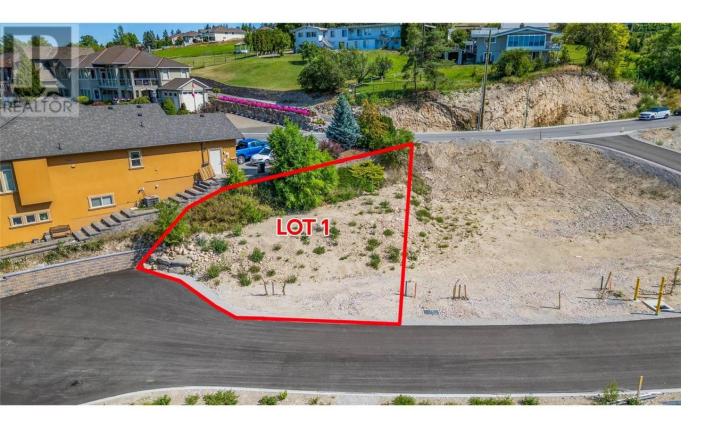

## Lot 1 Hume Avenue Kelowna British Columbia

\$365,000

Welcome to Lot 1 Hume Avenue, Black Mountain. This is a 21 lot subdivision that offers lake, mountain & valley views! The homesites will accommodate an excellent variety of lots including walk-outs, fairly level entry & grade level entry lots. The Black Mountain location features walking, hiking trails & parks nearby. Lots are fully serviced, Bring your own Builder & No time restriction to Build! (id:6769)