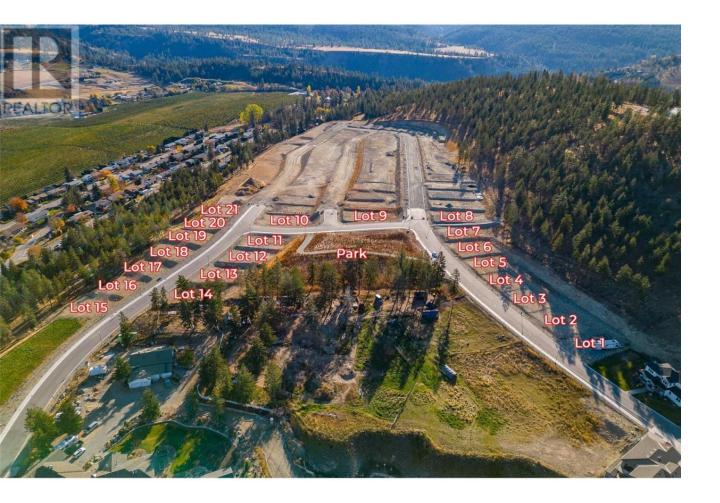

## Lot 1 Kirschner Mountain Other Kelowna British Columbia

\$360,000

WELCOME TO KIRSCHNER MOUNTAIN 2.0! New Ownership... Established 2020! BEAUTIFUL VIEWS, GREAT OPPORTUNITIES, EXCELLENT LOCATION, FANTASTIC COMMUNITY! Each of these lots boast spectacular mountain views in what feels like your very own extended backyard! Access to hiking, biking, golfing, and parks right out your front door! Spacious lots with acres of protected green space allowing room to breathe, Kirschner Mountain is a community that offers all the charm of living in the city yet the convenience of quick access to the Airport, Ski Hills, or the downtown City Center with Okanagan Lake just minutes away! Bring your own builder and build your dream home today! GST applicable (id:6769) Listing Presented By: