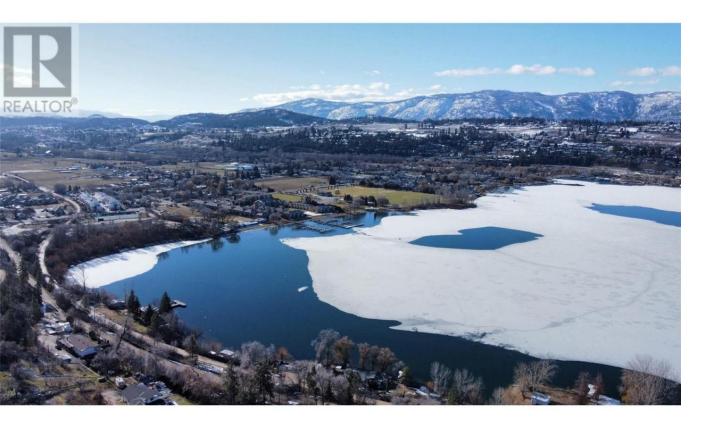

## Lot 1 Oyama Road Lake Country British Columbia

\$749,000

It is extremely rare to find a 1 acre parcel of land (with stunning lake views) in Lake Country that offers so many options and possibilities... With room to build the home of your dreams PLUS shop, PLUS sport court, PLUS more - this can only be described as a unique opportunity. More than that, the property has C-9 Tourist Commercial zoning which means you may have the option of building a triplex, fourplex or even MORE! You will need to get development approval from the District of Lake Country but the zoning is already in place. An opportunity to build much needed multi-family housing - and maybe the chance of getting the cost of your own unit covered by the sale of the others! Or, build revenue generating rental units that bring tremendous cash flow. There are just SO many options with this wonderful piece of land. Please make arrangements for a private tour of this wonderful property - the listing agent would be pleased to meet you and your agent on site to describe the amazing potential. Thank you for your interest. (id:6769)