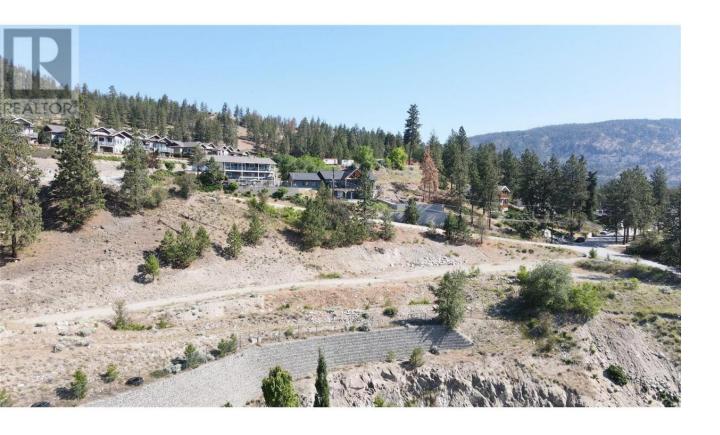

## Lot 1 Ponderosa Drive Peachland British Columbia

\$2,499,000

Exceptional Development Opportunity in Peachland, BC. A prime Lakeview site on 5.14 acres. All utilities close or adjacent to the property including sewer. Very close to the new proposed 9 hole golf course at Ponderosa. ( Proposed opening Fall 2026). Located above Eagle's View townhome development, the original plan was 3 buildings 3 stories, 16 units per building. (48 units) New planned road between Ponderosa Drive over to Victoria Road per the Ponderosa development plan with the district of Peachland will help with traffic in the area. Development concept subject to District of Peachland. Current zoning is RM3- Residential Medium Density. (id:6769)