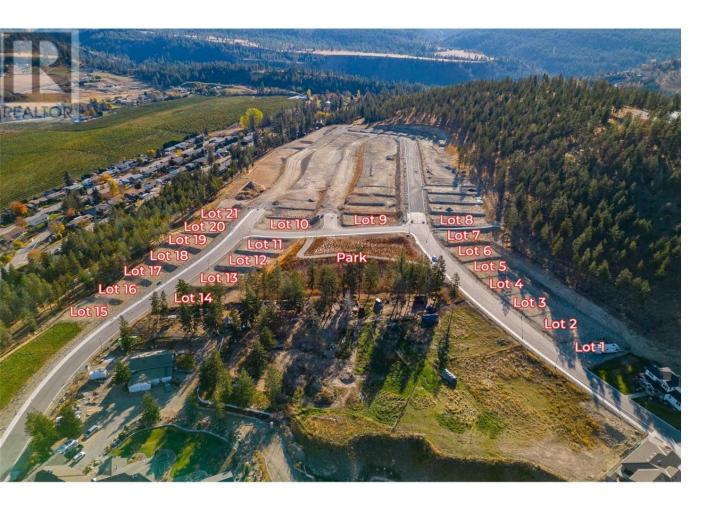

## Lot 10 Kirschner Mountain Other Kelowna British Columbia

\$425,000

WELCOME TO KIRSCHNER MOUNTAIN 2.0! New Ownership... Established 2020! BEAUTIFUL VIEWS, GREAT OPPORTUNITIES, EXCELLENT LOCATION, FANTASTIC COMMUNITY! Each of these lots boast spectacular mountain views in what feels like your very own extended backyard! Access to hiking, biking, golfing, and parks right out your front door! Spacious lots with acres of protected green space allowing room to breathe, Kirschner Mountain is a community that offers all the charm of living in the city yet the convenience of quick access to the Airport, Ski Hills, or the downtown City Center with Okanagan Lake just minutes away! Bring your own builder and build your dream home today! GST applicable (id:6769)